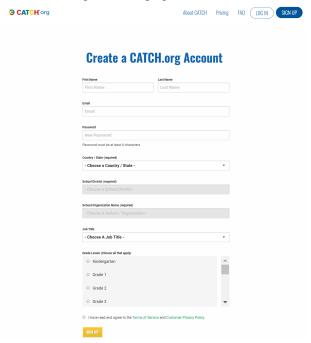

Here is a <u>video link</u> to help you in the navigation of the new CATCH Platform. Please reference the instructions below to register an account.

- 1. Click <u>here</u> to **create** your account.
  - a. Fill out all required fields, which include:
    - i. First and Last name
    - ii. Your district email
    - iii. Password of your choosing (at least 6 characters)
    - iv. Country and State of residence
    - v. District and School
    - vi. Job title and grade level
  - b. Be sure to use Chrome or Firefox when creating your account (other browsers have been prone to bugs). It is also preferred that you use a laptop/computer to register instead of a tablet/mobile device.
  - c. After reading & agreeing to the terms of services, your account will be created
- 2. Example of what the registration page looks like can be seen below: